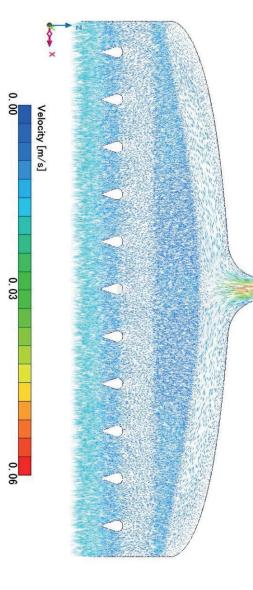

## What tasks await you?

- Development of FEM calculation models for flow simulation.
- Optimize the system with Machine Learning.
- Testing and optimization of the software.
- Choose Sun/Linux/Win/Mac it's up to you!